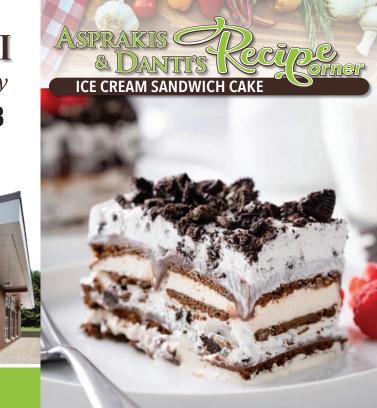

## **ICE CREAM SANDWICH CAKE**

## **INGREDIENTS | DIRECTIONS**

14 Oreo cookies Line a 9x9x3-inch baking pan with parchment paper.

One 1L tub of In Cool Whip Original Whipped Topping, thawed 14 full-size ice cream sandwiches 1 bottle (523 mL) Hershey's Chocolate Syrup

One 1L tub of Cool Whip Original bed Topping, thawed 4 full size ice cream

> Place half of the ice cream sandwiches in an even layer in the baking dish. You will need to cut a couple of the ice cream sandwiches to fit them snugly into the dish.

Evenly spread a layer of the chocolate syrup onto the ice cream sandwiches. Follow with a layer of Oreo whipped topping. Repeat layers.

Sprinkle the top of the cake with the remaining chopped Oreos. Cover and freeze for at least 3 hours.