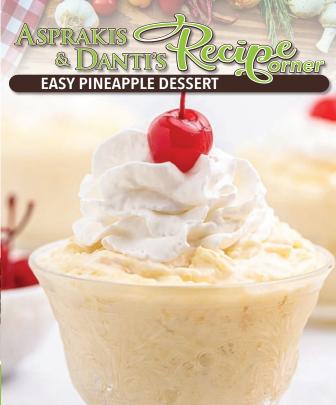

## **EASY PINEAPPLE DESSERT**

### INGREDIENTS | DIRECTIONS

Pineapple in Juice, undrained

1 pkg. (3.4 oz.) Vanilla Flavor Instant Pudding

1 cup thawed Whipped Topping Maraschino Cherry for Garnish

1 can (20 oz.) Crushed | Mix pineapple and dry pudding mix. Gently stir in whipped topping. Refrigerate for an hour before serving.

Top with whipped topping and a Maraschino cherry.